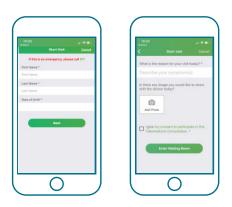

5

Visit with your provider and arrange follow-up care.

Please enter your information and select "Next." Agree to the conditions and select "Enter Waiting Room."